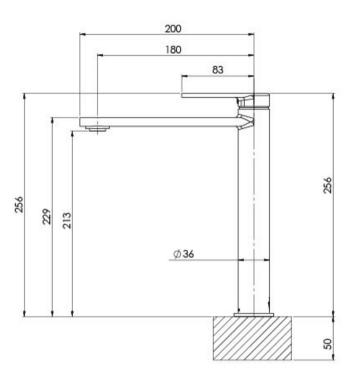

# **TEEL**

## TEEL VESSEL MIXER





# Ø46



### **AVAILABLE IN**









118-7900-00 Chrome

Brushed Nickel

118-7900-40 118-7900-30 118-7900-10 Gun Metal Matte Black

### **INFORMATION**

Temperature Rating 1 - 75°C

Pressure Rating 150 - 500kPa





### MAINTENANCE AND CARE:

- All surfaces should be cleaned with mild liquid detergent or soap
- Do not use cream cleaners or citrus based cleaning products, as they
- Use of unsuitable cleaning agents may damage the surface.
- Any damage caused in this way will not be covered by warranty.

Please visit https://www.phoenixtapware.com.au/warranty to view the full warranty