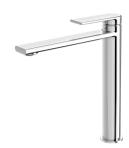

# **TEEL**

## TEEL VESSEL MIXER





# Ø46



### **AVAILABLE IN**









118-7900-00 Chrome

Brushed Nickel

118-7900-40 118-7900-30 118-7900-10 Gun Metal Matte Black

### **INFORMATION**

Temperature Rating 1 - 75°C

Pressure Rating 150 - 500kPa





### MAINTENANCE AND CARE:

- All surfaces should be cleaned with mild liquid detergent or soap
- Do not use cream cleaners or citrus based cleaning products, as they
- Use of unsuitable cleaning agents may damage the surface.
- Any damage caused in this way will not be covered by warranty.

Please visit https://www.phoenixtapware.com.au/warranty to view the full warranty