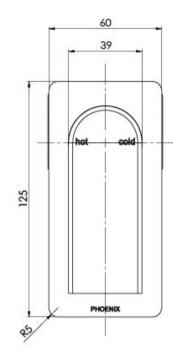

TEEL SHOWER / WALL MIXER

SPECIFICATIONS

Please visit https://www.phoenixtapware.com.au/warranty to view the full warranty

While we aim to ensure the specifications shown are correct at time of printing, Phoenix Tapware reserves the right to make modifications without prior notice. Always use the physical product measurements for mark-ups and roughing-in as the line drawing shown may differ from the actual product over time. All measurements are shown in millimetres. Colours may vary from image shown.