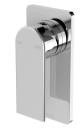

TEEL SHOWER / WALL MIXER

SPECIFICATIONS







## AVAILABLE IN



## INFORMATION

Temperature Rating 1 - 75°C

Nickel

Pressure Rating 150 - 500kPa



## MAINTENANCE AND CARE:

- All surfaces should be cleaned with mild liquid detergent or soap and water.
- Do not use cream cleaners or citrus based cleaning products, as they are abrasive.
- Use of unsuitable cleaning agents may damage the surface.
- Any damage caused in this way will not be covered by warranty.

Please visit https://www.phoenixtapware.com.au/warranty to view the full warranty



While we aim to ensure the specifications shown are correct at time of printing, Phoenix Tapware reserves the right to make modifications without prior notice. Always use the physical product measurements for mark-ups and roughing-in as the line drawing shown may differ from the actual pr