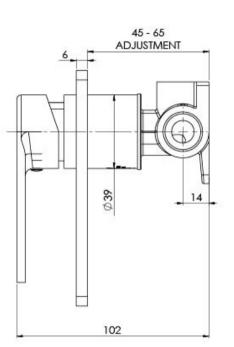

TEEL SHOWER / WALL MIXER

SPECIFICATIONS

Please visit https://www.phoenixtapware.com.au/warranty to view the full warranty

While we aim to ensure the specifications shown are correct at time of printing, Phoenix Tapware reserves the right to make modifications without prior notice. Always use the physical product measurements for mark-ups and roughing-in as the line drawing shown may differ from the actual product over time. All measurements are shown in millimetres. Colours may vary from image shown.