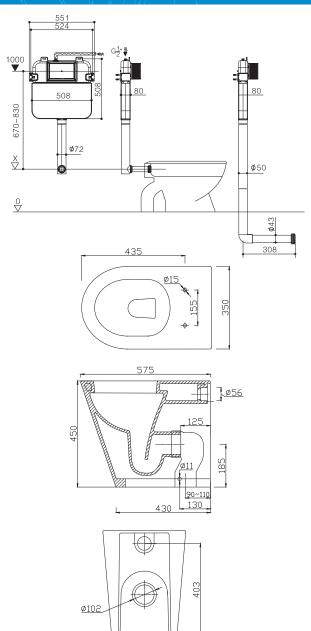

## FEATURES:

**RIM CONFIGURATION** Box Rim WASTE OUTLET S or P Trap using Universal Connector **INLET** Top Inlet **SEAT** Soft-Close COLOUR White **MATERIAL** Vitreous China Pan PAN SET-OUT 90-110mm **WEIGHT** 30kg Pan, 6kg Cistern 4.5 Litres Full Flush, 3.0 Litres Half Flush, 3.5 Litres Average Flush **FLUSHING (Ltr) WELS RATING** 4 Star AS1172.1-2014 **AUSTRALIAN STANDARDS** AS1172.2-2014 10 Years Pan & Cistern, 2 Years Seat, 5 Years Valves, 1 Year Push Buttons WARRANTY