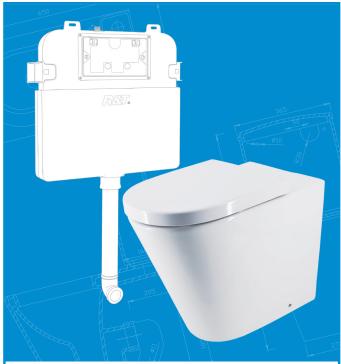

## **BASSINI**

**Extra Height Wall Faced Toilet Suite** 

PRODUCT CODE:

HARMONY10600

## FEATURES:

**RIM CONFIGURATION** Box Rim WASTE OUTLET S or P Trap using Universal Connector **INLET** Top Inlet **SEAT** Soft-Close COLOUR White **MATERIAL** Vitreous China Pan PAN SET-OUT 90-110mm **WEIGHT** 30kg Pan, 6kg Cistern 4.5 Litres Full Flush, 3.0 Litres Half Flush, 3.5 Litres Average Flush **FLUSHING (Ltr) WELS RATING** 4 Star AS1172.1-2014 **AUSTRALIAN STANDARDS** AS1172.2-2014 10 Years Pan & Cistern, 2 Years Seat, 5 Years Valves, 1 Year Push Buttons WARRANTY