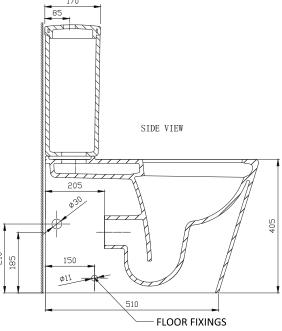

## BASSINI

# **Toilet Suite**

Back-to-Wall, Rimless

The Harmony sanitaryware range will deliver the perfect solution for your bathroom



### PRODUCT CODE

### HARMONY11200 •



#### **FEATURES**

#### **Rim Configuration**

#### **Waste Outlet**

### Seat

#### Colour

#### Material

#### Pan Set-Out

### Weight

#### Flushing (Ltr)

#### **WELS Rating**

#### **Australian Standards**

AS1172.2-2014

#### Warranty



#### **PRODUCT DIMENSIONS**







#### **WELS RATING**



#### **AUSTRALIAN STANDARDS**



#### **DISCLAIMER**

The installation of this toilet suite should be undertaken by a qualified and licensed plumber and in accordance with the National Plumbing Code AS/NZS 3500.2.2. Harmony sanitaryware products are designed to meet the appropriate Australian standards. Dimensions and set-outs contained are correct at the time of publication. However, neither the manufacturer nor the distributor takes responsibility for printing errors. The manufacturer and the distributor reserve the right to vary specifications or delete toilet suite models without prior notification. A failure to follow the installation instructions, or a failure to have the product installed by a licensed tradesperson, may void the product's warranty.