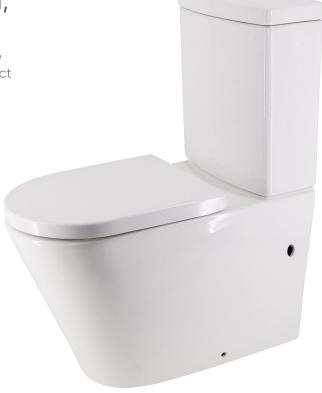

# **Toilet Suite**

Back-to-Wall, Rimless

The Harmony sanitaryware range will deliver the perfect solution for your bathroom

#### **FEATURES**

### Seat

#### Colour

#### Material