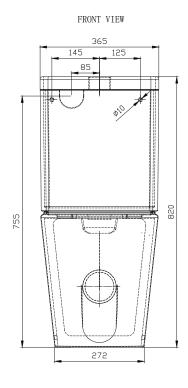

## BASSINI

# **Toilet Suite**

Back-to-Wall, Rimless

The Harmony sanitaryware range will deliver the perfect solution for your bathroom



### PRODUCT CODE

### HARMONY11200 •



#### **FEATURES**

#### **Rim Configuration**

#### **Waste Outlet**

### Seat

#### Colour

#### Material

#### Pan Set-Out

### Weight

#### Flushing (Ltr)

#### **WELS Rating**

#### **Australian Standards**

AS1172.2-2014

#### Warranty



#### **PRODUCT DIMENSIONS**







#### **WELS RATING**



#### **AUSTRALIAN STANDARDS**



#### **DISCLAIMER**

The installation of this toilet suite should be undertaken by a qualified and licensed plumber and in accordance with the National Plumbing Code AS/NZS 3500.2.2. Harmony sanitaryware products are designed to meet the appropriate Australian standards. Dimensions and set-outs contained are correct at the time of publication. However, neither the manufacturer nor the distributor takes responsibility for printing errors. The manufacturer and the distributor reserve the right to vary specifications or delete toilet suite models without prior notification. A failure to follow the installation instructions, or a failure to have the product installed by a licensed tradesperson, may void the product's warranty.