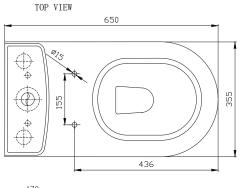

## BASSINI

# **Toilet Suite**

Back-to-Wall, Rimless

The Harmony sanitaryware range will deliver the perfect solution for your bathroom



### PRODUCT CODE

### HARMONY11200 •



#### **FEATURES**

#### **Rim Configuration**

#### **Waste Outlet**

### Seat

#### Colour

#### Material

#### Pan Set-Out

### Weight

#### Flushing (Ltr)

#### **WELS Rating**

#### **Australian Standards**

AS1172.2-2014

#### Warranty



#### **PRODUCT DIMENSIONS**







#### **WELS RATING**



#### **AUSTRALIAN STANDARDS**



#### **DISCLAIMER**

The installation of this toilet suite should be undertaken by a qualified and licensed plumber and in accordance with the National Plumbing Code AS/NZS 3500.2.2. Harmony sanitaryware products are designed to meet the appropriate Australian standards. Dimensions and set-outs contained are correct at the time of publication. However, neither the manufacturer nor the distributor takes responsibility for printing errors. The manufacturer and the distributor reserve the right to vary specifications or delete toilet suite models without prior notification. A failure to follow the installation instructions, or a failure to have the product installed by a licensed tradesperson, may void the product's warranty.